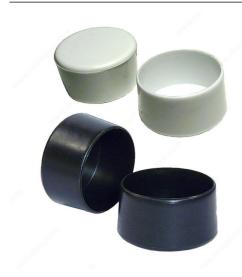

### **Plastic**

### **Interior Dimensions**

25 mm 32 mm

#### **Finish**

Black White

# Packaging format

Per unit Box of 4

### **AVAILABLE PRODUCTS**

| Product # | Interior Dimensions | Finish | Packaging format |
|-----------|---------------------|--------|------------------|
| F45441    | 25 mm               | Black  | Per unit         |
| F22892    | 25 mm               | Black  | Box of 4         |
| F45444    | 25 mm               | White  | Per unit         |
| V22723    | 32 mm               | Black  | Per unit         |
| F22723    | 32 mm               | Black  | Box of 4         |
| V22722    | 32 mm               | White  | Per unit         |
| F22722    | 32 mm               | White  | Box of 4         |