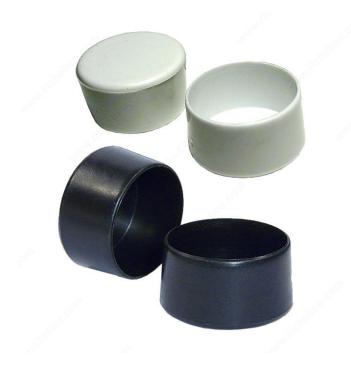

### **Plastic**

### **Interior Dimensions**

25 mm 32 mm

#### **Finish**

Black White

# Packaging format

Per unit Box of 4

### **AVAILABLE PRODUCTS**

| Product # | Interior Dimensions | Finish | Packaging format |
|-----------|---------------------|--------|------------------|
| F45441    | 25 mm               | Black  | Per unit         |
| F22892    | 25 mm               | Black  | Box of 4         |
| F45444    | 25 mm               | White  | Per unit         |
| V22723    | 32 mm               | Black  | Per unit         |
| F22723    | 32 mm               | Black  | Box of 4         |
| V22722    | 32 mm               | White  | Per unit         |
| F22722    | 32 mm               | White  | Box of 4         |