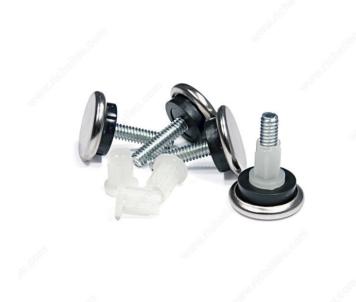

## Adjustable Glides with Cushioned Steel Base

#### **TECHNICAL SPECIFICATIONS**

| Thread               | 1/4" - 20 × 1"                      |  |
|----------------------|-------------------------------------|--|
| Thread Length        | 25.4 mm                             |  |
| Brand                | Madico                              |  |
| Mounting Type        | Screw-on                            |  |
| Shape                | Round                               |  |
| Material             | Steel, HDPE                         |  |
| Recommended Surfaces | Tile/ Ceramic/ Linoleum, Carpet/Rug |  |
| Finish               | Nickel                              |  |

#### **APPLICATION**

1. Insert plastic socket into hole, then insert threaded stem into socket 2. Adjust to level furniture

## INCLUDED PRODUCT(S)

Sockets are included.