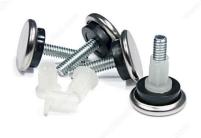

## Adjustable Glides with Cushioned Steel Base

#### **TECHNICAL SPECIFICATIONS**

| Thread               | 1/4" - 20 × 1"                      |  |
|----------------------|-------------------------------------|--|
| Thread Length        | 25.4 mm                             |  |
| Brand                | Madico                              |  |
| Mounting Type        | Screw-on                            |  |
| Shape                | Round                               |  |
| Material             | Steel, HDPE                         |  |
| Recommended Surfaces | Tile/ Ceramic/ Linoleum, Carpet/Rug |  |
| Finish               | Nickel                              |  |

#### **APPLICATION**

1. Insert plastic socket into hole, then insert threaded stem into socket 2. Adjust to level furniture

## INCLUDED PRODUCT(S)

Sockets are included.