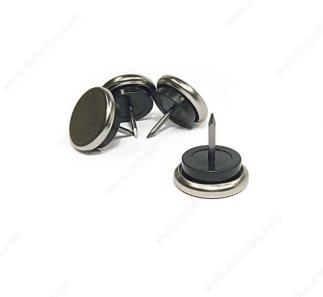

## **Nail-On Glides with Cushioned Steel Base**

### **Base Diameter**

22 mm 27 mm

## **AVAILABLE PRODUCTS**

| Product # | Base Diameter | Packaging format |
|-----------|---------------|------------------|
| F45445    | 22 mm         | Per unit         |
| F31909    | 22 mm         | Box of 4         |
| F45381    | 27 mm         | Per unit         |
| F31911    | 27 mm         | Box of 4         |

### **TECHNICAL SPECIFICATIONS**

| Pin Length           | 18 mm                               |  |
|----------------------|-------------------------------------|--|
| Load Capacity        | 80 kg                               |  |
| Height               | 9.6 mm                              |  |
| Mounting Type        | Nail-on                             |  |
| Shape                | Round                               |  |
| Material             | Steel, HDPE                         |  |
| Recommended Surfaces | Carpet/Rug, Tile/ Ceramic/ Linoleum |  |
| Finish               | Nickel, Black                       |  |