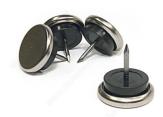

## **Nail-On Glides with Cushioned Steel Base**

### **Base Diameter**

22 mm 27 mm

## **AVAILABLE PRODUCTS**

| Product # | Base Diameter | Packaging format |
|-----------|---------------|------------------|
| F45445    | 22 mm         | Per unit         |
| F31909    | 22 mm         | Box of 4         |
| F45381    | 27 mm         | Per unit         |
| F31911    | 27 mm         | Box of 4         |

### **TECHNICAL SPECIFICATIONS**

| Pin Length           | 18 mm                               |  |
|----------------------|-------------------------------------|--|
| Load Capacity        | 80 kg                               |  |
| Height               | 9.6 mm                              |  |
| Mounting Type        | Nail-on                             |  |
| Shape                | Round                               |  |
| Material             | Steel, HDPE                         |  |
| Recommended Surfaces | Carpet/Rug, Tile/ Ceramic/ Linoleum |  |
| Finish               | Nickel, Black                       |  |