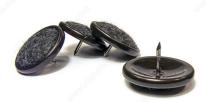

## Nail-On Glides with Carpet Base

### DESCRIPTION

**Protects floors** 

### **TECHNICAL SPECIFICATIONS**

| Mounting Type        | Nail-on                                                |  |
|----------------------|--------------------------------------------------------|--|
| Shape                | Round                                                  |  |
| Material             | Carpet                                                 |  |
| Recommended Surfaces | Carpet/Rug, Tile/ Ceramic/ Linoleum, Hardwood/Laminate |  |
| Finish               | Grey                                                   |  |