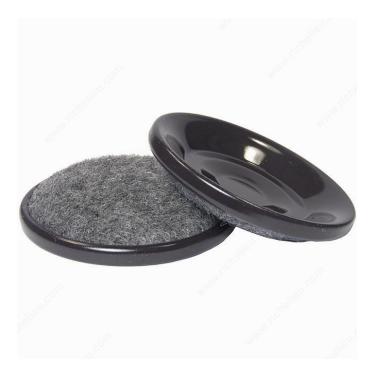

## **Carpet Base and Metal Round Shell Cups**

#### Place under casters or furniture legs

An excellent way to protect floors and furniture movement!

#### **TECHNICAL SPECIFICATIONS**

| Mounting Type  | Cup           |
|----------------|---------------|
| Shape          | Round         |
| Material       | Metal, Carpet |
| Color / Finish | Gray          |
| Brand          | Madico        |