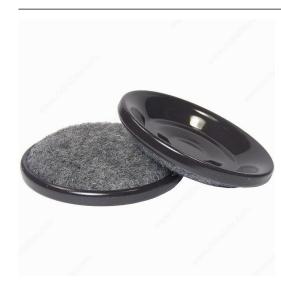

## **Carpet Base and Metal Round Shell Cups**

#### Place under casters or furniture legs

An excellent way to protect floors and furniture movement!

#### **TECHNICAL SPECIFICATIONS**

| Mounting Type  | Cup           |
|----------------|---------------|
| Shape          | Round         |
| Material       | Metal, Carpet |
| Color / Finish | Gray          |
| Brand          | Madico        |