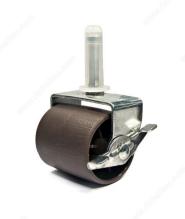

## **Bed Frame Casters - Rigid Tread**

### **Type**

Swivel Swivel with Brake

#### Color / Finish

Brass / White Brown / Zinc

#### **AVAILABLE PRODUCTS**

| Product # | Туре              | Color / Finish |
|-----------|-------------------|----------------|
| F28811    | Swivel            | Brass / White  |
| F28810    | Swivel with Brake | Brown / Zinc   |