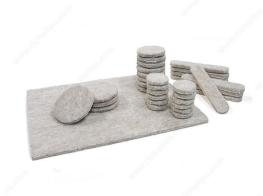

#### **DESCRIPTION**

Made of recycled fibers, ECO FELTAC® is the best protection for your flooring, thanks to the strong adhesive injected deep into the felt.

#### **ADVANTAGES AND BENEFITS**

Powerful adhesive injected deep into pad Recycled fibers Soft, durable polyester contact pad Makes furniture easier to move

#### **AVAILABLE PRODUCTS**

| Product # | Packaging format     |
|-----------|----------------------|
| 93072     | Blister              |
| 93054     | Blister of 33 units  |
| 93057     | Blister of 105 units |