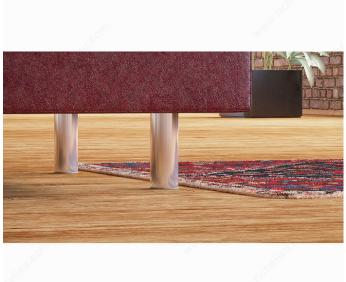

#### **DESCRIPTION**

Made of recycled fibers, ECO FELTAC® is the best protection for your flooring, thanks to the strong adhesive injected deep into the felt.

#### **ADVANTAGES AND BENEFITS**

Powerful adhesive injected deep into pad Recycled fibers Soft, durable polyester contact pad Makes furniture easier to move