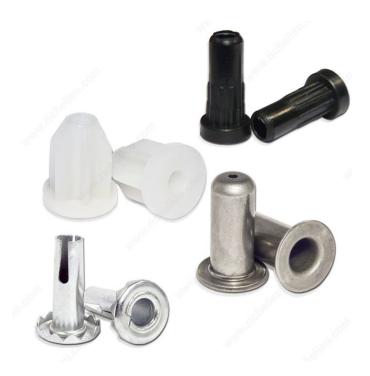

## **Caster Sockets**

#### Material

| Metal Plastic Plastic |  | Metal | Plastic | Plastic |
|-----------------------|--|-------|---------|---------|
|-----------------------|--|-------|---------|---------|

#### **Finish**

| Black | White | Zinc |  |
|-------|-------|------|--|
|       |       |      |  |

## **PRODUCT PHOTOS**