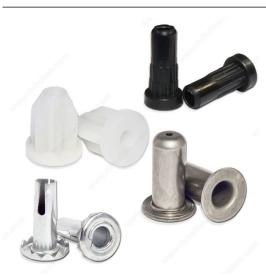

## **Caster Sockets**

#### Material

| Metal Plastic Plastic |  | Metal | Plastic | Plastic |
|-----------------------|--|-------|---------|---------|
|-----------------------|--|-------|---------|---------|

#### **Finish**

| Black | White | Zinc |  |
|-------|-------|------|--|
|       |       |      |  |

## **PRODUCT PHOTOS**