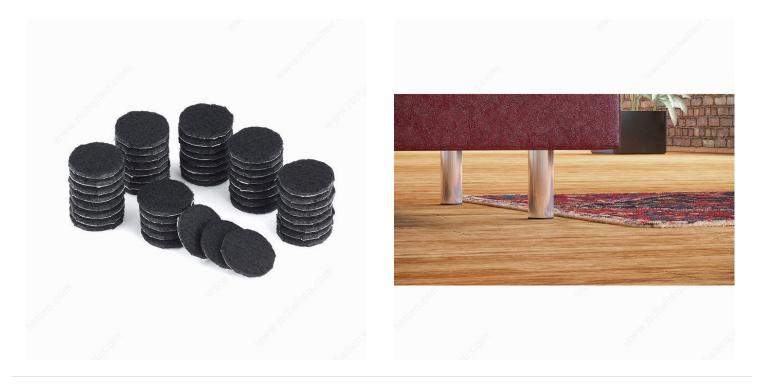

ng Type        | Self-adhesive                              |  |
| Shape                | Round                                      |  |
| Material             | Polyester                                  |  |
| Brand                | ECO FELTAC®                                |  |



# APPLICATION

1. Remove old pad, clean thoroughly to remove dirt build-up; leave to dry. 2. Remove protective paper; DO NOT touch adhesive. 3. Position as desired and press firmly; CANNOT be repositioned.

# **IMPORTANT INFORMATION**

Use safe lifting techniques to avoid injury; do not manually lift heavy objects. Care must be taken when installing pads to ensure effectiveness; not all furniture sits squarely on floor. Check periodically for wear; felt should be replaced accordingly.

# **PRODUCT PHOTOS**