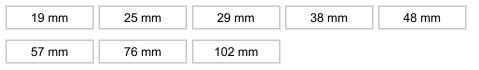

#### Diameter

#### AVAILABLE PRODUCTS

| Product # | Diameter | Packaging format    |
|-----------|----------|---------------------|
| 93509     | 19 mm    | Blister of 24 units |
| 93609     | 19 mm    | Blister of 48 units |
| 93525     | 25 mm    | Blister of 16 units |
| 93625     | 25 mm    | Blister of 48 units |
| 93501     | 29 mm    | Blister of 16 units |
| 93601     | 29 mm    | Blister of 48 units |
| 93569     | 38 mm    | Blister of 8 units  |
| 93669     | 38 mm    | Blister of 24 units |
| 93502     | 48 mm    | Blister of 4 units  |
| 93571     | 57 mm    | Blister of 4 units  |
| 93572     | 76 mm    | Blister of 4 units  |
| 93573     | 102 mm   | Blister of 4 units  |