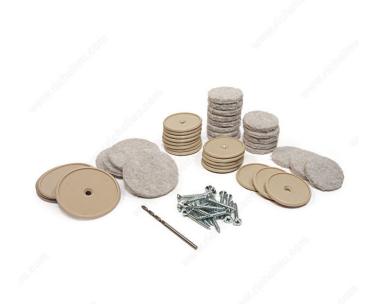

#### DESCRIPTION

Made of recycled fibers, ECO FELTAC® is the best protection for your flooring thanks to the strong adhesive injected deep into the felt.

#### **ADVANTAGES AND BENEFITS**

\*The diameters listed correspond to the plastic discs Powerful adhesive injected deep into the pad Recycled fibers Soft, durable polyester contact pad Makes furniture easier to move

#### APPLICATION

1. Mark point of contact between furniture leg and floor; drill 5/64" pilot hole and screw in plastic disc (confirm screw fits well in housing). 2. Remove protective paper from FELTAC® pad; DO NOT touch adhesive. 3. Fit in plastic disc and press firmly; CANNOT be repositionned.