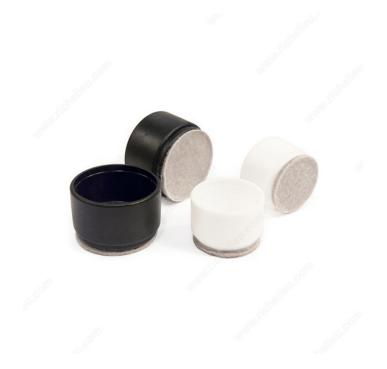

hite  |
| 23332     | 22 mm    | Beige / Black  |
| 23333     | 22 mm    | Beige / White  |
| 23334     | 25 mm    | Beige / Black  |
| 23335     | 25 mm    | Beige / White  |
| 23336     | 32 mm    | Beige / Black  |
| 23337     | 32 mm    | Beige / White  |

## **TECHNICAL SPECIFICATIONS**

| Recommended Surfaces | Tile/Ceramic/Linoleum, Hardwood/Laminate |  |
|----------------------|------------------------------------------|--|
| Mounting Type        | Glide                                    |  |
| Shape                | Round                                    |  |
| Material             | Polyester, Plastic                       |  |
| Brand                | FUSION FELTAC®                           |  |

### **IMPORTANT INFORMATION**

Patented fusion technology



# PRODUCT PHOTOS