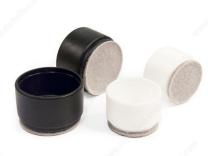

# **Plastic Tips**

#### Color / Finish

Beige / Black Beige / White

#### DESCRIPTION

#### Patented technology

 $\ensuremath{\mathsf{FUSION}}$  FUSION FELTAC® combines the well-known softness of felt with the most popular fused felt on insert glides.

## AVAILABLE PRODUCTS

| Product # | Diameter | Color / Finish |
|-----------|----------|----------------|
| 23330     | 19 mm    | Beige / Black  |
| 23331     | 19 mm    | Beige / White  |
| 23332     | 22 mm    | Beige / Black  |
| 23333     | 22 mm    | Beige / White  |
| 23334     | 25 mm    | Beige / Black  |
| 23335     | 25 mm    | Beige / White  |
| 23336     | 32 mm    | Beige / Black  |
| 23337     | 32 mm    | Beige / White  |