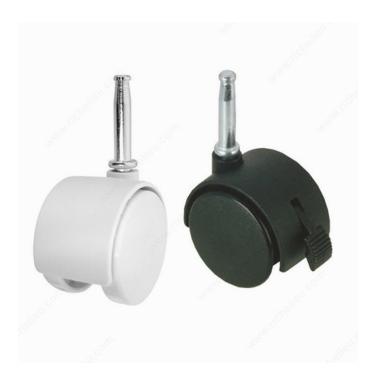

#### **Finish**

Black White

#### **DESCRIPTION**

Dual-wheel furniture caster with friction grip stem. Light-duty for a wide range of applications. Furniture requires proper fitting to accommodate friction fit insert.

# **PRODUCT PHOTOS**