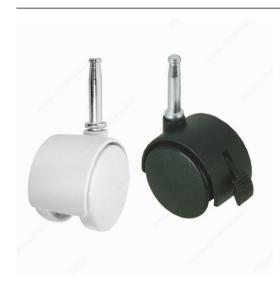

#### **Finish**

Black White

#### **DESCRIPTION**

Dual-wheel furniture caster with friction grip stem. Light-duty for a wide range of applications. Furniture requires proper fitting to accommodate friction fit insert.

# **PRODUCT PHOTOS**