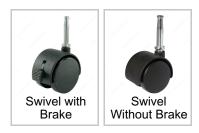

## **Fastening Type**

## **AVAILABLE PRODUCTS**

| Product # | Load Capacity Per Caster | Wheel Diameter | Total Height | Tread Width | Fastening Type       | Finish | Packaging format |
|-----------|--------------------------|----------------|--------------|-------------|----------------------|--------|------------------|
| F48105    | Max. 25 kg               | 40 mm          | 50 mm        | 38 mm       | Swivel with Brake    | Black  | Per unit         |
| F48104    | Max. 25 kg               | 40 mm          | 50 mm        | 38 mm       | Swivel Without Brake | Black  | Per unit         |
| F24427    | Max. 25 kg               | 40 mm          | 50 mm        | 38 mm       | Swivel Without Brake | Black  | Box of 2         |
| F31744    | Max. 30 kg               | 50 mm          | 60 mm        | 44 mm       | Swivel with Brake    | Black  | Per unit         |
| F48425    | Max. 30 kg               | 50 mm          | 60 mm        | 45 mm       | Swivel Without Brake | Black  | Per unit         |
| F24812    | Max. 35 kg               | 50 mm          | 60 mm        | 45 mm       | Swivel Without Brake | White  | Per unit         |