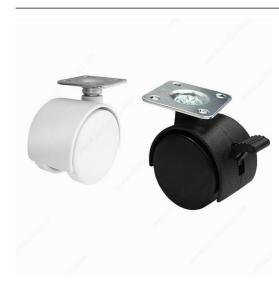

# **Dual-Wheel Furniture Caster - With Plate**

#### **Finish**

Black White

### **DESCRIPTION**

Dual-wheel furniture caster with plate. Medium-duty for a wide range of applications. Easy to install.