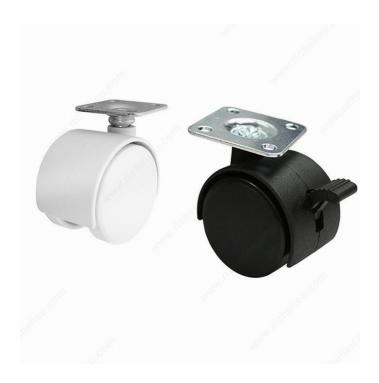

# **Dual-Wheel Furniture Caster - With Plate**

#### **Finish**

Black White

### **DESCRIPTION**

Dual-wheel furniture caster with plate. Medium-duty for a wide range of applications. Easy to install.