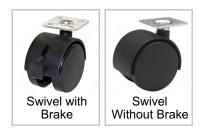

### **Fastening Type**

# **AVAILABLE PRODUCTS**

| Product # | Load Capacity Per Caster | Wheel Diameter | Total Height | Tread Width | Fastening Type       | Finish | Packaging format |
|-----------|--------------------------|----------------|--------------|-------------|----------------------|--------|------------------|
| F48107    | Max. 25 kg               | 40 mm          | 55 mm        | 38 mm       | Swivel with Brake    | Black  | Per unit         |
| F48106    | Max. 25 kg               | 40 mm          | 55 mm        | 38 mm       | Swivel Without Brake | Black  | Per unit         |
| F45497    | Max. 30 kg               | 50 mm          | 66 mm        | 45 mm       | Swivel with Brake    | Black  | Per unit         |
| F24425    | Max. 30 kg               | 50 mm          | 66 mm        | 45 mm       | Swivel with Brake    | Black  | Box of 2         |
| F48039    | Max. 30 kg               | 50 mm          | 66 mm        | 45 mm       | Swivel Without Brake | Black  | Per unit         |
| F24437    | Max. 30 kg               | 50 mm          | 66 mm        | 45 mm       | Swivel Without Brake | Black  | Box of 2         |
| F24811    | Max. 35 kg               | 50 mm          | 66 mm        | 45.2 mm     | Swivel Without Brake | White  | Per unit         |