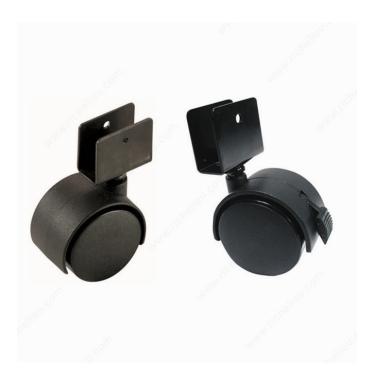

## **Dual-Wheel Furniture Caster - With U-Bracket**

#### **DESCRIPTION**

Furniture caster with or without brake and U-shaped plate. Please see line art for plate dimensions.

# PRODUCT PHOTOS