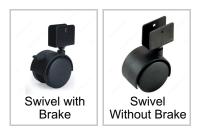

## **Fastening Type**

#### **AVAILABLE PRODUCTS**

| Product # | Load Capacity Per Caster | Wheel Diameter | Total Height | Tread Width | Fastening Type       |
|-----------|--------------------------|----------------|--------------|-------------|----------------------|
| F48359    | 25 kg                    | 40 mm          | 56 mm        | 38 mm       | Swivel Without Brake |
| F48364    | 30 kg                    | 50 mm          | 66 mm        | 45 mm       | Swivel with Brake    |
| F48363    | 30 kg                    | 50 mm          | 66 mm        | 45 mm       | Swivel Without Brake |