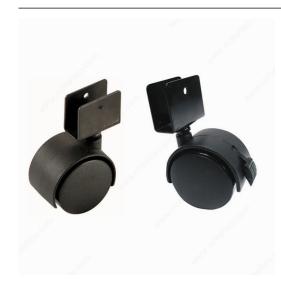

## **Dual-Wheel Furniture Caster - With U-Bracket**

#### **DESCRIPTION**

Furniture caster with or without brake and U-shaped plate. Please see line art for plate dimensions.

# PRODUCT PHOTOS