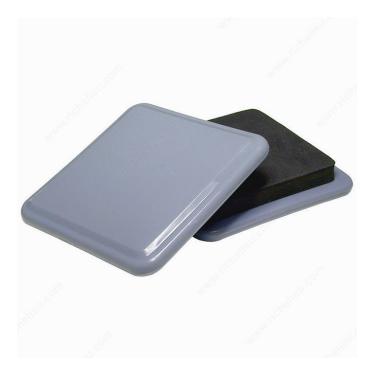

# **SUPER SLIDEX® Gray Square Ultra-Sliding Glides**

#### **DESCRIPTION**

Moving your furniture has never been easier with these Super Slidex glides! It moves everything as if on wheels.

#### **TECHNICAL SPECIFICATIONS**

| Length - Overall Dimensions | 73 mm                             |
|-----------------------------|-----------------------------------|
| Width - Overall Dimensions  | 73 mm                             |
| Recommended Surfaces        | Tile/Ceramic/Linoleum, Carpet/Rug |
| Mounting Type               | Glide                             |
| Shape                       | Square                            |
| Material                    | Rubber                            |
| Color / Finish              | Black, Gray                       |

# PRODUCT PHOTOS