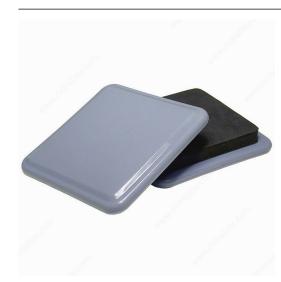

# **SUPER SLIDEX® Gray Square Ultra-Sliding Glides**

#### **DESCRIPTION**

Moving your furniture has never been easier with these Super Slidex glides! It moves everything as if on wheels.

#### **TECHNICAL SPECIFICATIONS**

| Length - Overall Dimensions | 73 mm                             |
|-----------------------------|-----------------------------------|
| Width - Overall Dimensions  | 73 mm                             |
| Recommended Surfaces        | Tile/Ceramic/Linoleum, Carpet/Rug |
| Mounting Type               | Glide                             |
| Shape                       | Square                            |
| Material                    | Rubber                            |
| Color / Finish              | Black, Gray                       |

# PRODUCT PHOTOS