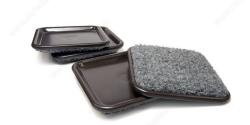

# **Carpet Base and Metal Square Shell Cups**

#### **DESCRIPTION**

#### **Protects floors**

An excellent way to protect your floors and furniture

### **AVAILABLE PRODUCTS**

| Product # | Length - Overall Dimensions | Interior Dimensions |
|-----------|-----------------------------|---------------------|
| F32018    | 62 mm                       | 48 mm               |
| F32012    | 78 mm                       | 64 mm               |

## **TECHNICAL SPECIFICATIONS**

| Mounting Type  | Cup           |
|----------------|---------------|
| Shape          | Square        |
| Material       | Metal, Carpet |
| Color / Finish | Gray          |
| Brand          | Madico        |