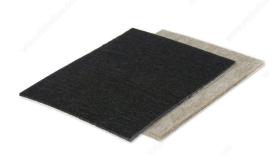

## **ECO FELTAC® Sheet Felt Pads**

#### **DESCRIPTION**

Made of recycled fibers, ECO FELTAC® is the best protection for your flooring, thanks to the strong adhesive injected deep into the felt.

### **AVAILABLE PRODUCTS**

| Product # | Finish |
|-----------|--------|
| V93054    | Beige  |
| V93500    | Black  |