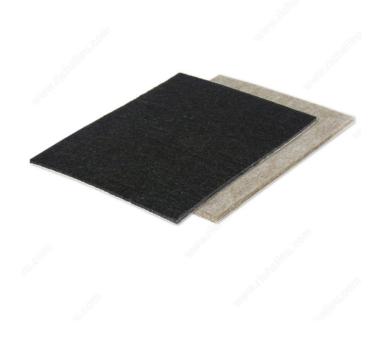

## **ECO FELTAC® Sheet Felt Pads**

#### **DESCRIPTION**

Made of recycled fibers, ECO FELTAC® is the best protection for your flooring, thanks to the strong adhesive injected deep into the felt.

### **AVAILABLE PRODUCTS**

| Product # | Finish |
|-----------|--------|
| V93054    | Beige  |
| V93500    | Black  |