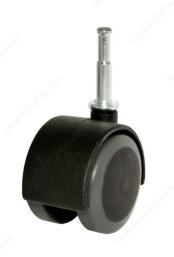

# **Soft Tread Dual-Wheel Furniture Caster - With Wood Stem**

## Mobility and maneuverability

Soft tread casters designed for functional and decorative applications.

## **TECHNICAL SPECIFICATIONS**

| Load Capacity Per Caster | 30 kg                                     |
|--------------------------|-------------------------------------------|
| Wheel Diameter           | 50 mm                                     |
| Total Height             | 59 mm                                     |
| Tread Width              | 48 mm                                     |
| Fastening Type           | Swivel Without Brake                      |
| Mounting Type            | Wood Stem                                 |
| Material                 | Nylon                                     |
| Recommended Surfaces     | Tile/Ceramic/ Linoleum, Hardwood/Laminate |
| Finish                   | Black/Gray                                |