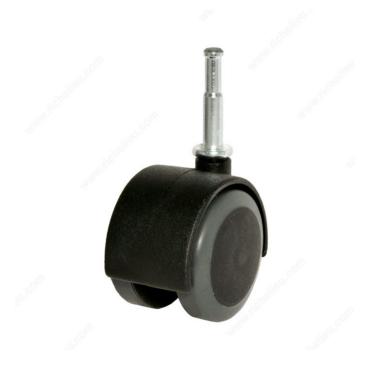

# **Soft Tread Dual-Wheel Furniture Caster - With Wood Stem**

## Mobility and maneuverability

Soft tread casters designed for functional and decorative applications.

## **TECHNICAL SPECIFICATIONS**

| Load Capacity Per Caster | 30 kg                                     |
|--------------------------|-------------------------------------------|
| Wheel Diameter           | 50 mm                                     |
| Total Height             | 59 mm                                     |
| Tread Width              | 48 mm                                     |
| Fastening Type           | Swivel Without Brake                      |
| Mounting Type            | Wood Stem                                 |
| Material                 | Nylon                                     |
| Recommended Surfaces     | Tile/Ceramic/ Linoleum, Hardwood/Laminate |
| Finish                   | Black/Gray                                |