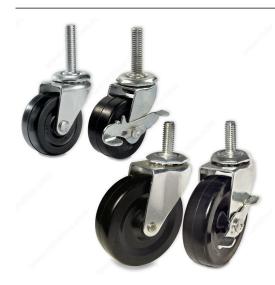

# **PRODUCT PHOTOS**

#### **Double-race ball bearing**

These medium-duty multipurpose furniture casters with threaded stem are available with or without a brake. Recommended for carpet, tile, and ceramic surfaces.

#### **AVAILABLE PRODUCTS**

| Product # | Load Capacity Per Caster | Wheel Diameter | Total Height | Tread Width | Fastening Type       | Threaded Stem      |
|-----------|--------------------------|----------------|--------------|-------------|----------------------|--------------------|
| F30648    | Max. 40 kg               | 51 mm          | 64 mm        | 21 mm       | Swivel Without Brake | 3/8" - 16 × 1-1/2" |
| F93216    | Max. 40 kg               | 51 mm          | 65 mm        | 21 mm       | Swivel with Brake    | 3/8" - 16 × 1-1/2" |
| F30720    | Max. 57 kg               | 76 mm          | 89 mm        | 22 mm       | Swivel with Brake    | 3/8" - 16 × 1"     |
| F30719    | Max. 57 kg               | 76 mm          | 89 mm        | 22 mm       | Swivel Without Brake | 3/8" - 16 × 1"     |
| F30764    | Max. 60 kg               | 100 mm         | 119 mm       | 25 mm       | Swivel Without Brake | 1/2" - 13 × 1-1/2" |