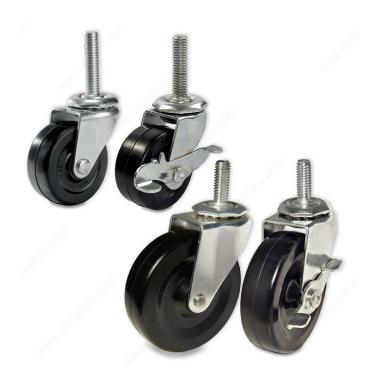

# **PRODUCT PHOTOS**

#### **Double-race ball bearing**

These medium-duty multipurpose furniture casters with threaded stem are available with or without a brake. Recommended for carpet, tile, and ceramic surfaces.

#### **AVAILABLE PRODUCTS**

| Product # | Load Capacity Per Caster | Wheel Diameter | Total Height | Tread Width | Fastening Type       | Threaded Stem      |
|-----------|--------------------------|----------------|--------------|-------------|----------------------|--------------------|
| F30648    | Max. 40 kg               | 51 mm          | 64 mm        | 21 mm       | Swivel Without Brake | 3/8" - 16 × 1-1/2" |
| F93216    | Max. 40 kg               | 51 mm          | 65 mm        | 21 mm       | Swivel with Brake    | 3/8" - 16 × 1-1/2" |
| F30720    | Max. 57 kg               | 76 mm          | 89 mm        | 22 mm       | Swivel with Brake    | 3/8" - 16 × 1"     |
| F30719    | Max. 57 kg               | 76 mm          | 89 mm        | 22 mm       | Swivel Without Brake | 3/8" - 16 × 1"     |
| F30764    | Max. 60 kg               | 100 mm         | 119 mm       | 25 mm       | Swivel Without Brake | 1/2" - 13 × 1-1/2" |