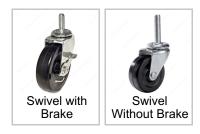

## **Fastening Type**

#### **AVAILABLE PRODUCTS**

| Product # | Load Capacity Per Caster | Wheel Diameter | Total Height | Tread Width | Fastening Type       | Threaded Stem      |
|-----------|--------------------------|----------------|--------------|-------------|----------------------|--------------------|
| F30648    | Max. 40 kg               | 51 mm          | 64 mm        | 21 mm       | Swivel Without Brake | 3/8" - 16 × 1-1/2" |
| F93216    | Max. 40 kg               | 51 mm          | 65 mm        | 21 mm       | Swivel with Brake    | 3/8" - 16 × 1-1/2" |
| F30720    | Max. 57 kg               | 76 mm          | 89 mm        | 22 mm       | Swivel with Brake    | 3/8" - 16 × 1"     |
| F30719    | Max. 57 kg               | 76 mm          | 89 mm        | 22 mm       | Swivel Without Brake | 3/8" - 16 × 1"     |
| F30764    | Max. 60 kg               | 100 mm         | 119 mm       | 25 mm       | Swivel Without Brake | 1/2" - 13 × 1-1/2" |