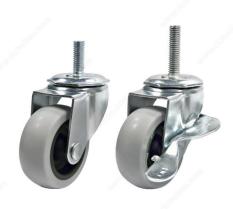

# **DESCRIPTION**

## Premium quality motion solutions

These medium-duty casters feature a scuff-free gray thermoplastic rubber with stem. Available with or without a brake.

# **ADVANTAGES AND BENEFITS**

Non-marking rubber tread Increased load capacity Better quality caster material (TPR) Thread guards

# **AVAILABLE PRODUCTS**

| Product # | Load Capacity Per Caster | Wheel Diameter | Total Height | Tread Width | Fastening Type       | Threaded Stem      |
|-----------|--------------------------|----------------|--------------|-------------|----------------------|--------------------|
| F24723    | 50 kg                    | 50 mm          | 64 mm        | 22 mm       | Swivel with Brake    | 3/8" - 16 × 1"     |
| F24722    | 50 kg                    | 50 mm          | 64 mm        | 22 mm       | Swivel Without Brake | 3/8" - 16 × 1"     |
| F24713    | 50 kg                    | 64 mm          | 83 mm        | 24 mm       | Swivel with Brake    | 3/8" - 16 × 1-1/2" |
| F24712    | 50 kg                    | 64 mm          | 83 mm        | 24 mm       | Swivel Without Brake | 3/8" - 16 × 1-1/2" |
| F24733    | 75 kg                    | 75 mm          | 94 mm        | 23 mm       | Swivel with Brake    | 3/8" - 16 × 1-1/2" |
| F24732    | 75 kg                    | 75 mm          | 94 mm        | 23 mm       | Swivel Without Brake | 3/8" - 16 × 1-1/2" |