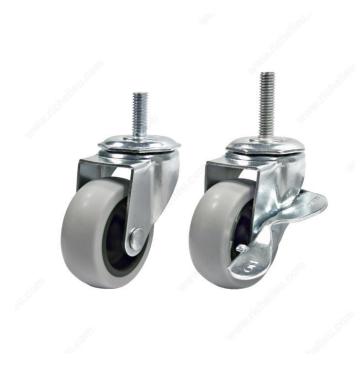

# **DESCRIPTION**

## Premium quality motion solutions

These medium-duty casters feature a scuff-free gray thermoplastic rubber with stem. Available with or without a brake.

# **ADVANTAGES AND BENEFITS**

Non-marking rubber tread Increased load capacity Better quality caster material (TPR) Thread guards

# **AVAILABLE PRODUCTS**

| Product # | Load Capacity Per Caster | Wheel Diameter | Total Height | Tread Width | Fastening Type       | Threaded Stem      |
|-----------|--------------------------|----------------|--------------|-------------|----------------------|--------------------|
| F24723    | 50 kg                    | 50 mm          | 64 mm        | 22 mm       | Swivel with Brake    | 3/8" - 16 × 1"     |
| F24722    | 50 kg                    | 50 mm          | 64 mm        | 22 mm       | Swivel Without Brake | 3/8" - 16 × 1"     |
| F24713    | 50 kg                    | 64 mm          | 83 mm        | 24 mm       | Swivel with Brake    | 3/8" - 16 × 1-1/2" |
| F24712    | 50 kg                    | 64 mm          | 83 mm        | 24 mm       | Swivel Without Brake | 3/8" - 16 × 1-1/2" |
| F24733    | 75 kg                    | 75 mm          | 94 mm        | 23 mm       | Swivel with Brake    | 3/8" - 16 × 1-1/2" |
| F24732    | 75 kg                    | 75 mm          | 94 mm        | 23 mm       | Swivel Without Brake | 3/8" - 16 × 1-1/2" |