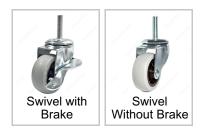

# **Fastening Type**

# **AVAILABLE PRODUCTS**

| Product # | Load Capacity Per Caster | Wheel Diameter | Total Height | Tread Width | Fastening Type       | Threaded Stem      |
|-----------|--------------------------|----------------|--------------|-------------|----------------------|--------------------|
| F24723    | 50 kg                    | 50 mm          | 64 mm        | 22 mm       | Swivel with Brake    | 3/8" - 16 × 1"     |
| F24722    | 50 kg                    | 50 mm          | 64 mm        | 22 mm       | Swivel Without Brake | 3/8" - 16 × 1"     |
| F24713    | 50 kg                    | 64 mm          | 83 mm        | 24 mm       | Swivel with Brake    | 3/8" - 16 × 1-1/2" |
| F24712    | 50 kg                    | 64 mm          | 83 mm        | 24 mm       | Swivel Without Brake | 3/8" - 16 × 1-1/2" |
| F24733    | 75 kg                    | 75 mm          | 94 mm        | 23 mm       | Swivel with Brake    | 3/8" - 16 × 1-1/2" |
| F24732    | 75 kg                    | 75 mm          | 94 mm        | 23 mm       | Swivel Without Brake | 3/8" - 16 × 1-1/2" |