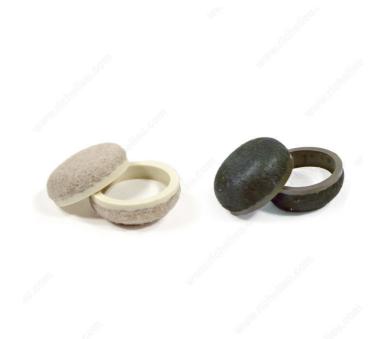

|  |
| Brand                | SUPER FELTAC®                              |  |
| Features             | Self-Adhesive                              |  |

### APPLICATION

1. Remove old pad, clean thoroughly to remove dirt buildup, and leave to dry. 2. Remove protective paper. DO NOT touch adhesive. 3. Position as desired and press firmly, CANNOT be repositioned.

### IMPORTANT INFORMATION

Diameter measurements indicate the interior dimensions of the cups. Care must be taken when installing pads to ensure effectiveness; not all furniture sits squarely on floor. Check periodically for wear; felt should be replaced accordingly. Do not use on furniture or appliances with casters.

### DISCLAIMER

Responsibility is limited to the cost of the product.



# PRODUCT PHOTOS