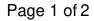

## **Self-Adhesive Felt Cups**

## **AVAILABLE PRODUCTS**

| Product # | Finish | Diameter | Height  |
|-----------|--------|----------|---------|
| 23127     | Beige  | 25 mm    | 11.5 mm |
| 23527     | Black  | 25 mm    | 11.5 mm |
| 23528     | Black  | 29.5 mm  | 15.5 mm |
| 23128     | Tan    | 29.5 mm  | 15.5 mm |